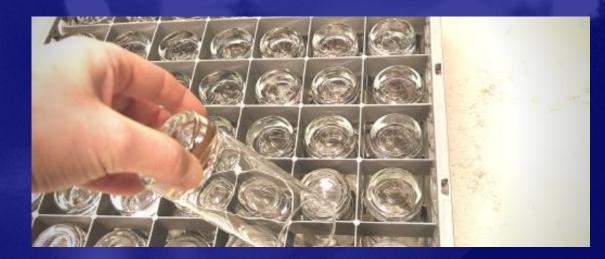

# CORRECT HANDLING OF RETURNED SERVICE



#### **Plates:**

- Packed right to avoid damage.
- Avoid leftover food, napkins etc.
- Scrape of the plates.



## **Cutlery:**

• Packed in separate boxes.



### Glass & mugs:

Empty and pack with the bottom up.



# Use the right frame:

There is a name for every frame. All items are packed separately in separate boxes.



#### Tablecloth:

Shake the tablecloth free of trash. Put the tablecloth in the laundry bag. Put the laundry bag in the box.

In case the above is not complied with, the tentant will be billed for extra sorting and cleating time. The price is DKK 800 + VAT per commenced hour. This covers 2 employees at DKK 400 + VAT per hour.