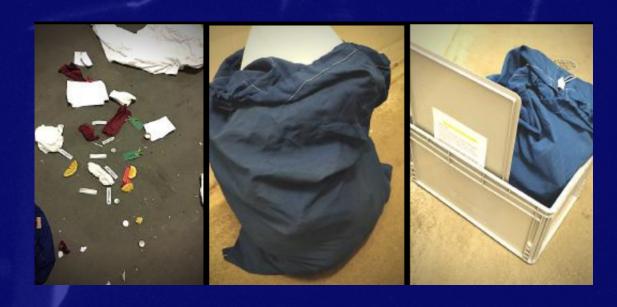

#### Tablecloth:

Shake the tablecloth free of trash. Put the tablecloth in the laundry bag. Put the laundry bag in the box.

In case the above is not complied with, the tentant will be billed for extra sorting and cleating time. The price is DKK 800 + VAT per commenced hour. This covers 2 employees at DKK 400 + VAT per hour.