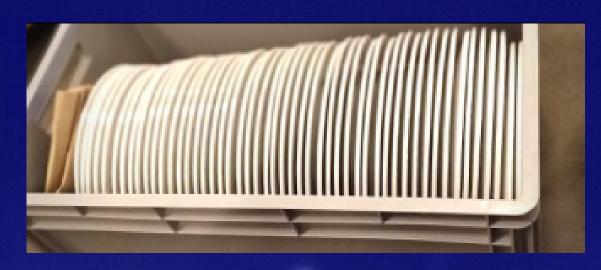

#### **Plates:**

- Packed right to avoid damage.
- Avoid leftover food, napkins etc.
- Scrape of the plates.