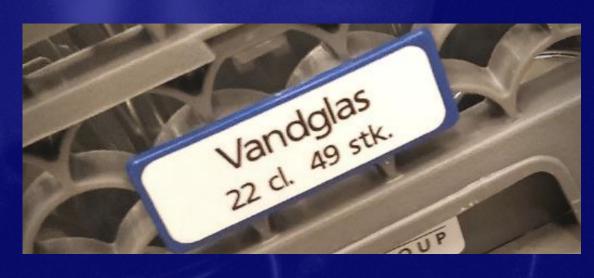

# Use the right frame:

There is a name for every frame. All items are packed separately in separate boxes.