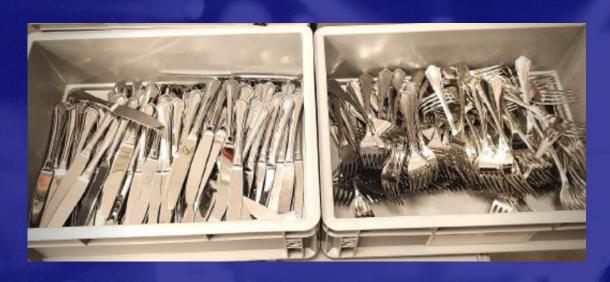

# CORRECT HANDLING OF RETURNED SERVICE



#### **Plates:**

- Packed right to avoid damage.
- Avoid leftover food, napkins etc.
- Scrape of the plates.



## **Cutlery:**

• Packed in separate boxes.



### Glass & mugs:

Empty and pack with the bottom up.



# Use the right frame:

There is a name for every frame. All items are packed separately in separate boxes.



#### Tablecloth:

Shake the tablecloth free of trash. Put the tablecloth in the laundry bag. Put the laundry bag in the box.

In case the above is not complied with, the tentant will be billed for extra sorting and cleating time. The price is DKK 800 + VAT per commenced hour. This covers 2 employees at DKK 400 + VAT per hour.